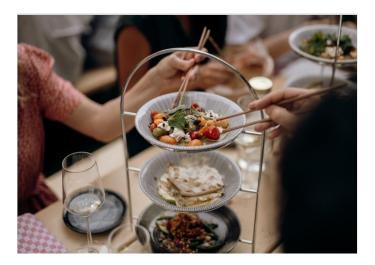

#### **TAPAS ETAGERE**

Stracciatella di Burrata | Wakame Oil vegetarian
Tan Tan Salad Mochi Bolognese | Roasted Onion | Mayo
Yaki Nasu | Goma | Furikake vegan
served with crispy Gyoza Chips, Lettuce & Chicorée